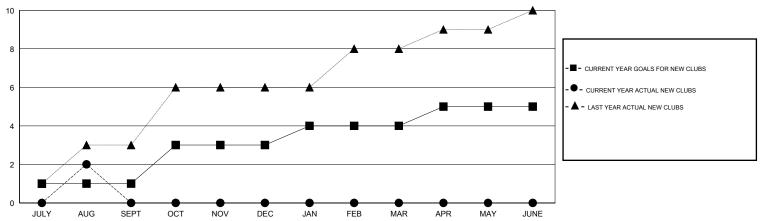

| JULY/AUG/SEPT | 55                 | 107                                 | 67                 | 40               |
| OCT/NOV/DEC   | 2                | 0                | 0                | 0                | OCT/NOV/DEC   | 20                 | 0                                   | 0                  | 0                |
| JAN/FEB/MAR   | 1                | 0                | 0                | 0                | JAN/FEB/MAR   | 50                 | 0                                   | 0                  | 0                |
| APR/MAY/JUNE  | 1                | 0                | 0                | 0                | APR/MAY/JUNE  | 75                 | 0                                   | 0                  | 0                |

## GOALS AND ACTUAL NEW CLUBS CUMULATIVE



#### GOALS AND ACTUAL MEMBERS CUMULATIVE



| - CURRENT YEAR GOALS FOR NEW |
|------------------------------|
| MEMBERS                      |

- CURRENT YEAR ACTUAL MEMBERS

- ▲ - LAST YEAR ACTUAL MEMBERS

| DROPPED CLUBS: 0  DROPPED MEMBERS |    | 17 CLUBS OF 65 ADDED 1 OR MORE NEW MEMBERS |                       | <u>ON</u><br>816 (43.31%)<br>1,068 (56.69%) |
|-----------------------------------|----|--------------------------------------------|-----------------------|---------------------------------------------|
| DECEASED                          | 0  | CLICK HERE FOR HEALTH                      | FAMILY UNIT MEMBERS   | 52                                          |
| CLUB CANCELLED OTHER              | 67 | ASSESSMENT DATA                            | HEAD OF HOUSEHOLD     | 22