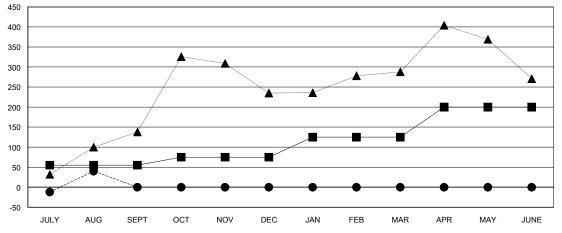

#### GOALS AND ACTUAL MEMBERS CUMULATIVE

| - CURRENT YEAR GOALS FOR NEW |
|------------------------------|
| MEMBERS                      |

- CURRENT YEAR ACTUAL MEMBERS

- ▲ - LAST YEAR ACTUAL MEMBERS

| DROPPED CLUBS: 0  DROPPED MEMBERS |    | 17 CLUBS OF 65 ADDED 1 OR MORE NEW MEMBERS |                       | <u>ON</u><br>816 (43.31%)<br>1,068 (56.69%) |
|-----------------------------------|----|--------------------------------------------|-----------------------|---------------------------------------------|
| DECEASED                          | 0  | CLICK HERE FOR HEALTH                      | FAMILY UNIT MEMBERS   | 52                                          |
| CLUB CANCELLED OTHER              | 67 | ASSESSMENT DATA                            | HEAD OF HOUSEHOLD     | 22                                          |
| TOTAL                             | 67 |                                            | NON-HEAD OF HOUSEHOLD | 29                                          |